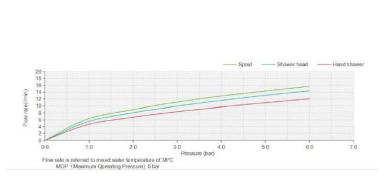

Neoperl Aerator, Connection Size: 1/2"

Recommended water pressure: 1-5 bar

MAX Pressure: 8 bar

Hot water inlet temperature MAX 90°C

Recommended operating temperature (energy saving) : 45°C

Attention: If the static pressure exceeds 5bar, a pressure reducing valve must be installed to avoid the pressure