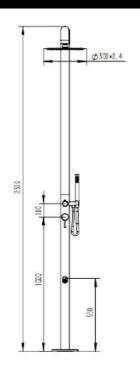

### **Technical Information:**

316XL Outdoor Floor Mounted Shower Column

Mounting Type: Floor mounted

Diverter Type: Turn Spout Type: Swivel Spout Spout length: 420 MM Fixing Kit: Included

Stainless Steel Grade: 316L

Included : Shower Column Fixed kit

## **DRAWING**

For more information's about this product or our full product range please contact us:

Email: info@heimbergintl.com