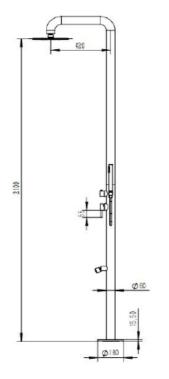

### **Technical Information:**

316XL Outdoor Floor Mounted Shower Column

Mounting Type: Floor mounted

Diverter Type: Turn Spout Type: Swivel Spout Spout length: 420 MM Fixing Kit: Included

Stainless Steel Grade: 316L

Included : Shower Column Fixed kit

## **DRAWING**

For more information's about this product or our full product range please contact us:

Email: info@heimbergintl.com