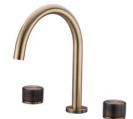

## HEIMBERG-FLORA: 3 HOLE DECK MOUNTED BASIN MIXER W/O WASTE

## INFORMATION

Product Model Number: HBM-FLO-114-OB

Surface Treatment Old brass

**Product Mode** Deck Mounted 3-hole Basin Mixer Old Brass **Material: Body**: Brass with ABS E-BOX Spout: Brass Panel: Brass

Single Level Shape: Circle Included:

Deck Mounted Basin Mixer Body with Double Handles