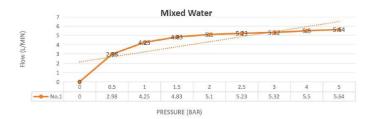

Cartridge: 35mm Sedal Cartridge,

Neoperl Aerator, Connection Size: 1/2"

Recommended water pressure: 0.5-5bar

MAX Pressure: 16 bar

Hot water inlet temperature 90°C

Recommended operating temperature (energy saving) : 45°C

Attention: If the static pressure exceeds 5bar, a pressure reducing valve must be installed to avoid the pressure difference

when the hot and cold water is supplied

**Technical Information:** 

**Deck Mounted Concealed Basin Mixer** 