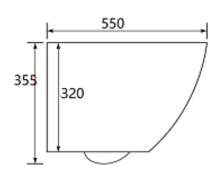

## HEIMBERG SMILE WALL MOUNTED RIMLESS WC

| SPECIFICATIONS   | INFORMATION            |  |
|------------------|------------------------|--|
| Productcode:     | HBS-SMI-205-WH         |  |
| Finish           | White                  |  |
| Producttype:     | P Trap Wall Mounted WC |  |
| Material         | Ceramic                |  |
| Connection size: | 100mm                  |  |
| Seat Cover:      | Duroplast              |  |
| Dimensions:      | 550*358*330            |  |

## **DRAWING**

For more information's about this product or our full product range please contact us: Email: info@heimbergintl.com

HEIMBERG