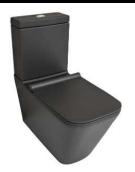

## **HEIMBERG QUADRA CLOSE COUPLED WC**

| SPECIFICATIONS             | INFORMATION                    |
|----------------------------|--------------------------------|
| Productcode:               | HBS-QUA-201-MB, HBS-QUA-202-MB |
| Finish                     | Matt Black                     |
| Producttype:               | P Trap Close Coupled WC        |
|                            |                                |
| Material                   | Ceramic                        |
| Material  Connection size: | Ceramic ½                      |
|                            |                                |

TECHINICAL INFORMATION: CLOSE COUPLED WC

CISTERN WITH LID WITH GEBERIT MECHANISM,

WITH SLIM DUROPLAST SOFT-CLOSING SEAT AND COVER