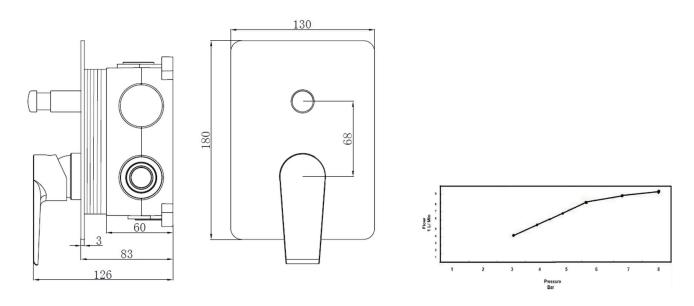

--------------|
| Productcode:     | HBM-LUT-170-MB                              |
| Finish           | Matt Black                                  |
| Producttype:     | Single Lever Concealed Bath Shower Mixer    |
| Material         | body: brass, cartridge: 35mm Sedal Catridge |
| Connection size: | 1/2                                         |
| TestRange:       | 0.8L3.0 bar                                 |

Hot water inlet temperature: max 90°C

recommended use (saving energy):60°C

Note: if the static pressure exceeds 5bar, it must be installed a pressure reducing valve, to avoid pressure differences in cold

and hot water supply

TECHINICAL INFORMATION: BOX CONTENTS

SHOWER MIXER VALVE: SINGLE HANDLE, FIXING KIT

WITH CONCEALED BOX

5 YEARS GUARANTEE 1 YEAR ON COLOR

## DRAWING