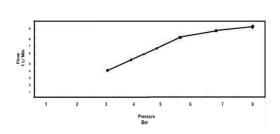

## HEIMBERG-LUTZ CONCEALDE BATH/SHOWER MIXER WITH DIVETER

| SPECIFICATIONS   | INFORMATION                                 |
|------------------|---------------------------------------------|
| Productcode:     | HBM-LUT-170-CP                              |
| Finish           | Chrome                                      |
| Producttype:     | Single Lever Concealed Bath Shower Mixer    |
| Material         | body: brass, cartridge: 35mm Sedal Catridge |
| Connection size: | 1/2                                         |
| TestRange:       | 0.8L3.0 bar                                 |