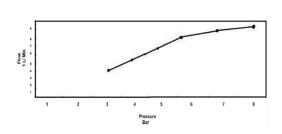

## HEIMBERG-LUTZ CONCEALDE BATH/SHOWER MIXER WITH DIVETER

| SPECIFICATIONS   | INFORMATION                                 |
|------------------|---------------------------------------------|
| Productcode:     | HBM-LUT-170-BG                              |
| Finish           | Brushed Gold                                |
| Producttype:     | Single Lever Concealed Bath Shower Mixer    |
| Material         | body: brass, cartridge: 35mm Sedal Catridge |
| Connection size: | 1/2                                         |
| TestRange:       | 0.8L3.0 bar                                 |