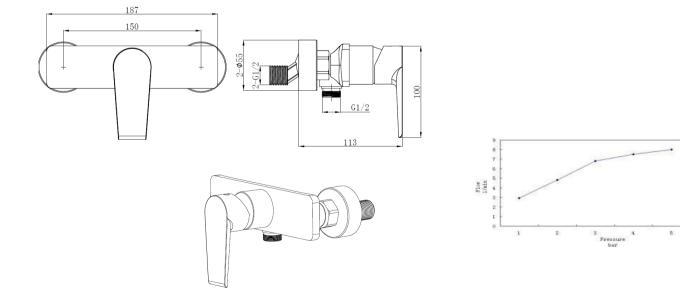

T-106-BG                              |
| Finish           | BRUSHED GOLD                                |
| Producttype:     | Single Lever Shower Mixer                   |
| Material         | body: brass, cartridge: 35mm Sedal Catridge |
| Connection size: | 1/2                                         |
| Test Range:      | 0.2-5 bar                                   |
| Max Pressure:    | 16 bar                                      |

Hot water inlet temperature: max 90°C

Recommended use (saving energy):60°C

Note: if the static pressure exceeds 5bar, it must be installed a pressure reducing valve, to avoid pressure differences in cold and hot water supply

TECHINICALINFORMATION:

SHOWER MIXER SINGLE HANDLE

**DILLR HOLE DIA 35MM** 

5 YEARS GUARANTEE 1 YEAR ON COLOR

## **DRAWING**



HEIMBERG