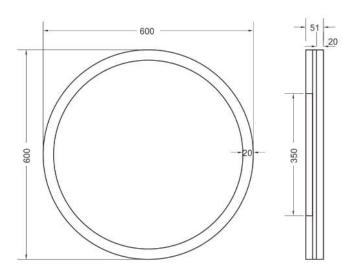

#### **Technical Information**

Led Mirror

Size: 600 mm

Backlit and ambient light LED mirror; 5 mm mirror thickness; Defogger function Safety film backing Illuminated touch ON/OFF sensor switch with dimmer Backlit LED mirror and Brushed Gold Frame LED temperature color 3000k, 4000k or 6000k; UL, SAA, CE, IP44

### DRAWING

HEIMBERG