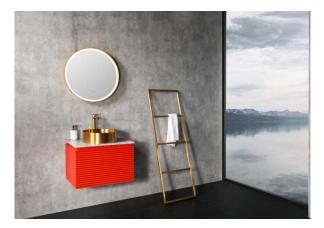

#### HEIMBERG-SMILE: LED MIRROR

| SPECIFICATIONS | INFORMATION                    |
|----------------|--------------------------------|
| Productcode:   | HBL-SMI-600R-001-BG            |
| Finish         | BRUSHED GOLD                   |
| Producttype:   | ILLUMINATED MIRROR             |
| Material       | GLASS                          |
| Power:         | AC 220V/50Hz/ INPUT: < 2.5W/DM |

#### **Technical Information**

Led Mirror

Size: 600 mm

Backlit and ambient light LED mirror; 5 mm mirror thickness; Defogger function Safety film backing Illuminated touch ON/OFF sensor switch with dimmer Backlit LED mirror and Brushed Gold Frame LED temperature color 3000k, 4000k or 6000k; UL, SAA, CE, IP44