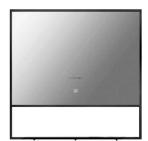

#### **HEIMBERG-QUADRA: LED MIRROR**

| SPECIFICATIONS | INFORMATION                    |
|----------------|--------------------------------|
| Productcode:   | HBL-QUA-8080SL-002-MB          |
| Finish         | MATT BLACK                     |
| Producttype:   | ILLUMINATED MIRROR             |
| Material       | GLASS                          |
| Power:         | AC 220V/50Hz/ INPUT: < 2.5W/DM |

## **Technical Information**

Led Mirror

Size: H 800 x L 800 mm

Backlit and ambient light LED mirror; 5 mm mirror thickness; Defogger function Safety film backing Illuminated touch ON/OFF sensor switch with dimmer Black stainless steel frame and integrated shelf LED temperature color 3000k, 4000k or 6000k; UL, SAA, CE, IP44