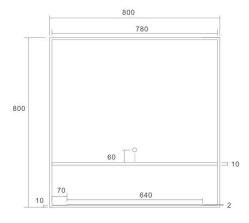

# **DRAWING**

HEIMBERG

### **Technical Information**

Led Mirror

Size: H 800 x L 800 mm

Backlit and ambient light LED mirror; 5 mm mirror thickness; Defogger function Safety film backing Illuminated touch ON/OFF sensor switch with dimmer Black stainless steel frame and integrated shelf LED temperature color 3000k, 4000k or 6000k; UL, SAA, CE, IP44