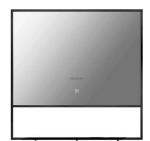

#### **HEIMBERG-ADVANCE: LED MIRROR**

| SPECIFICATIONS | INFORMATION                    |
|----------------|--------------------------------|
| Productcode:   | HBL-ADV-8080SL-001-MB          |
| Finish         | MATT BLACK                     |
| Producttype:   | ILLUMINATED MIRROR             |
| Material       | GLASS                          |
| Power:         | AC 220V/50Hz/ INPUT: < 2.5W/DM |

### **Technical Information**

Led Mirror

Size: H 800 x L 800 mm

Backlit and ambient light LED mirror; 5 mm mirror thickness; Defogger function Safety film backing Illuminated touch ON/OFF sensor switch with dimmer Black stainless steel frame and integrated shelf LED temperature color 3000k, 4000k or 6000k; UL, SAA, CE, IP44