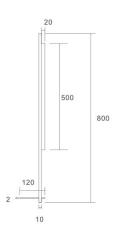

# **DRAWING**

HEIMBERG

### **Technical Information**

Led Mirror

Size: H 800 x L 800 mm

Backlit and ambient light LED mirror; 5 mm mirror thickness; Defogger function Safety film backing Illuminated touch ON/OFF sensor switch with dimmer Black stainless steel frame and integrated shelf LED temperature color 3000k, 4000k or 6000k; UL, SAA, CE, IP44