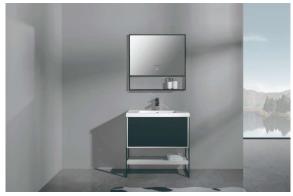

#### **HEIMBERG-ADVANCE: LED MIRROR**

| SPECIFICATIONS | INFORMATION                    |
|----------------|--------------------------------|
| Productcode:   | HBL-ADV-8080SL-001-MB          |
| Finish         | MATT BLACK                     |
| Producttype:   | ILLUMINATED MIRROR             |
| Material       | GLASS                          |
| Power:         | AC 220V/50Hz/ INPUT: < 2.5W/DM |

### **Technical Information**

Led Mirror

Size: H 800 x L 800 mm

Backlit and ambient light LED mirror; 5 mm mirror thickness; Defogger function Safety film backing Illuminated touch ON/OFF sensor switch with dimmer Black stainless steel frame and integrated shelf LED temperature color 3000k, 4000k or 6000k; UL, SAA, CE, IP44