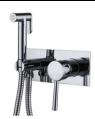

## **HEIMBERG-UNO: WALL-MOUNTED SHATTAF MIXER**

| SPECIFICATIONS   | INFORMATION                                                |
|------------------|------------------------------------------------------------|
| Productcode:     | HMF-UNO-771-CP                                             |
| Finish           | Chrome                                                     |
| Producttype:     | Wall Mounted Shattaf Mixer Hot & Cold                      |
| Material         | body: brass, cartridge: 35mm Sedal Catridge Hose s.s.120cm |
| Connection size: | 1/2                                                        |
| TestRange:       | 0.2-5 bar                                                  |
| Max Pressure:    | 16 bar                                                     |