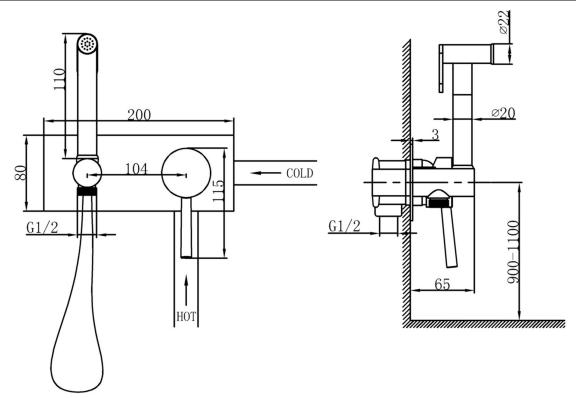

F-UNO-771-BG                                              |
| Finish           | Brushed Gold                                                |
| Producttype:     | Wall Mounted Shattaf Mixer Hot & Cold                       |
| Material         | body: brass, cartridge: 35mm Sedal Catridge Hose s.s. 120cm |
| Connection size: | 1/2                                                         |
| TestRange:       | 0.2-5 bar                                                   |
| Max Pressure:    | 16 bar                                                      |

Hot water inlet temperature: max 90°C

recommended use (saving energy):60°C

Note: if the static pressure exceeds 5bar, it must be installed a pressure reducing valve, to avoid pressure differences in cold

and hot water supply

## DRAWING