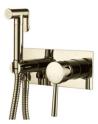

## TECHNICAL DATASHEET

HEIMBERG-UNO: WALL-MOUNTED SHATTAF MIXER

| SPECIFICATIONS   | INFORMATION                                                 |
|------------------|-------------------------------------------------------------|
| Productcode:     | HMF-UNO-771-BG                                              |
| Finish           | Brushed Gold                                                |
| Producttype:     | Wall Mounted Shattaf Mixer Hot & Cold                       |
| Material         | body: brass, cartridge: 35mm Sedal Catridge Hose s.s. 120cm |
| Connection size: | 1/2                                                         |
| TestRange:       | 0.2-5 bar                                                   |
| Max Pressure:    | 16 bar                                                      |