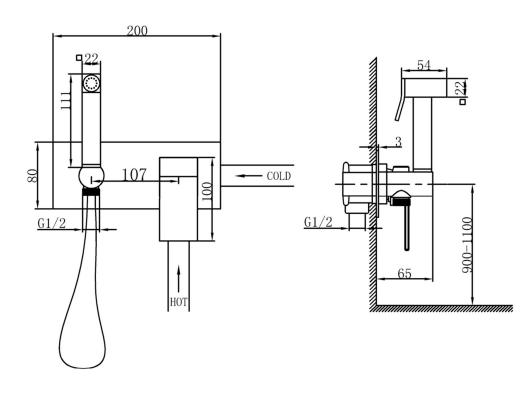

code:     | HMF-ADV-771-MB                                            |
| Finish           | Matt Black                                                |
| Producttype:     | Wall Mounted Shattaf Mixer Hot & Cold                     |
| Material         | body: brass, cartridge: 35mm Sedal Catridge Hoses.s.120cm |
| Connection size: | 1/2                                                       |
| TestRange:       | 0.2-5 bar                                                 |
| Max Pressure:    | 16 bar                                                    |

Hot water inlet temperature: max 90°C

recommended use (saving energy):60°C

Note: if the static pressure exceeds 5bar, it must be installed a pressure reducing valve, to avoid pressure differences in cold

and hot water supply

## DRAWING