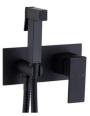

## TECHNICAL DATASHEET

HEIMBERG-ADVANCE: WALL-MOUNTED SHATTAF MIXER

| SPECIFICATIONS   | INFORMATION                                               |
|------------------|-----------------------------------------------------------|
| Productcode:     | HMF-ADV-771-MB                                            |
| Finish           | Matt Black                                                |
| Producttype:     | Wall Mounted Shattaf Mixer Hot & Cold                     |
| Material         | body: brass, cartridge: 35mm Sedal Catridge Hoses.s.120cm |
| Connection size: | 1/2                                                       |
| TestRange:       | 0.2-5 bar                                                 |
| Max Pressure:    | 16 bar                                                    |