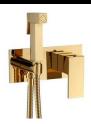

## HEIMBERG-ADVANCE: WALL-MOUNTED SHATTAF MIXER

| SPECIFICATIONS   | INFORMATION                                               |
|------------------|-----------------------------------------------------------|
| Productcode:     | HMF-ADV-771-GD                                            |
| Finish           | Gold                                                      |
| Producttype:     | Wall Mounted Shattaf Mixer Hot & Cold                     |
| Material         | body: brass, cartridge: 35mm Sedal Catridge Hoses.s.120cm |
| Connection size: | 1/2                                                       |
| TestRange:       | 0.2-5 bar                                                 |
| Max Pressure:    | 16 bar                                                    |