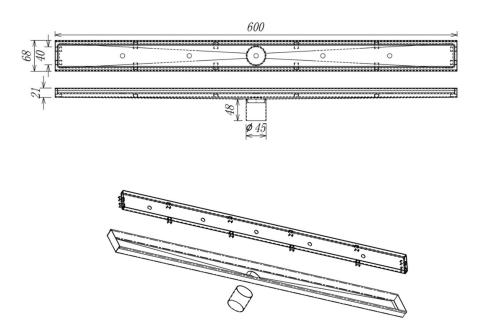

## TECHNICAL DATASHEET

· · · · ·

HEIMBERG-AQUA: LINEAR SHOWER CHANNEL WITH REVISEBLE COVER SIZE: 600X68 MM

| SPECIFICATIONS                  | INFORMATION             |
|---------------------------------|-------------------------|
| Productcode:                    | HBP-DRN-960-2-SS        |
| Finish                          | Brushed stainless steel |
| Producttype:                    | Shower Channel          |
| Material                        | stainless steel         |
| Connection size:                | Ø50MM                   |
| Technical Information           |                         |
| SHOWER CHANNEL BASE,            |                         |
| VERTICA OUTLET STAINLESS        |                         |
| STEEL STRAINER, and WATER       |                         |
| FLOW CAPABILITY: 65L/MIN (OD2") |                         |
| DRAIN CHANNEL IS SLOPED         |                         |
| ADJUSTABLE FOOT TILE INSERT     |                         |
| DEPTH 12-13MM STAINLESS         |                         |
| STEEL GRADE 304,                |                         |
| W X D X H: 600 X 68 X 70        |                         |
|                                 |                         |

## DRAWING

HEIMBERG