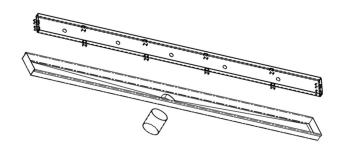

## HEIMBERG-AQUA: LINEAR SHOWER CHANNEL WITH REVISEBLE COVER SIZE: 600X68 MM

| SPECIFICATIONS   | INFORMATION                |
|------------------|----------------------------|
| Productcode:     | HBP-DRN-960-2-MB           |
| Finish           | Stainless Steel Matt Black |
| Producttype:     | Shower Channel             |
| Material         | stainless steel            |
| Connection size: | Ø50MM                      |

**Technical Information** 

SHOWER CHANNEL BASE,

**VERTICA OUTLET STAINLESS** 

STEEL STRAINER, and WATER

FLOW CAPABILITY: 65L/MIN (OD2")

DRAIN CHANNEL IS SLOPED

ADJUSTABLE FOOT TILE INSERT

**DEPTH 12-13MM STAINLESS** 

STEEL GRADE 304,

W X D X H: 600 X 68 X 70

## **DRAWING**

For more information's about this product or our full product range please contact us: Email: info@heimbergint.com