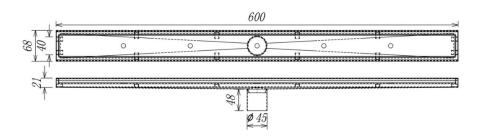

## HEIMBERG-AQUA: LINEAR SHOWER CHANNEL WITH REVISEBLE COVER SIZE: 600X68 MM

| SPECIFICATIONS   | INFORMATION                |
|------------------|----------------------------|
| Productcode:     | HBP-DRN-960-2-MB           |
| Finish           | Stainless Steel Matt Black |
| Producttype:     | Shower Channel             |
| Material         | stainless steel            |
| Connection size: | Ø50MM                      |

**Technical Information** 

SHOWER CHANNEL BASE,

**VERTICA OUTLET STAINLESS** 

STEEL STRAINER, and WATER

FLOW CAPABILITY: 65L/MIN (OD2")

DRAIN CHANNEL IS SLOPED

ADJUSTABLE FOOT TILE INSERT

**DEPTH 12-13MM STAINLESS** 

STEEL GRADE 304,

W X D X H: 600 X 68 X 70

## **DRAWING**

For more information's about this product or our full product range please contact us: Email: info@heimbergint.com