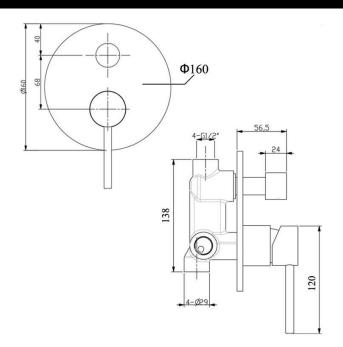

and hot water supply

TECHINICAL INFORMATION: BOX CONTENTS

SHOWER MIXER VALVE: SINGLE HANDLE, FIXING KIT

WITH CONCEALED BOX

5 YEARS GUARANTEE 1 YEAR ON COLOR

DRAWING