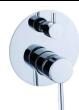

## TECHNICAL DATASHEET

HEIMBERG-VOLA CONCEALDE BATH/SHOWER MIXER WITH DIVETER

| SPECIFICATIONS   | INFORMATION                                 |
|------------------|---------------------------------------------|
| Productcode:     | HBM-VOL-170-CP                              |
| Finish           | Chrome                                      |
| Producttype:     | Single Lever Concealed Bath Shower Mixer    |
| Material         | body: brass, cartridge: 35mm Sedal Catridge |
| Connection size: | 1/2                                         |
| TestRange:       | 0.2-5 bar                                   |
| Max Pressure:    | 16 bar                                      |