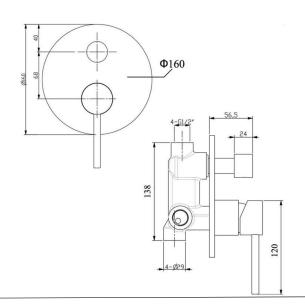

:                         | wall-mounted shower mixer valve             |
| Material                              | body: brass, cartridge: 35mm Sedal Catridge |
| Connection size:                      | ⅓2                                          |
| Test Range:                           | 0.2-5 bar                                   |
| Max Pressure:                         | 16bar                                       |
| Hot water inlet temperature: max 90°C |                                             |

Recommended use (saving energy):60°C

Note: if the static pressure exceeds 5bar, it must be installed a pressure reducing valve, to avoid pressure differences in cold and hot water supply

#### TECHINICAL INFORMATION:

#### SHOWER MIXER VALVE: SINGLE HANDLE, FIXING KIT

#### DRAWING



### HEIMBERG