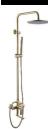

## **HEIMBERG-SMILE SHOWER COLUM WITH BATH MIXER**

| SPECIFICATIONS   | INFORMATION                                            |
|------------------|--------------------------------------------------------|
| Productcode:     | HBM-SMI-155-BG                                         |
| Finish           | Brushed Gold                                           |
| Producttype:     | Rain Shower Combination with Mixer with Spout          |
| Material         | Body: Brass, Sedal Catridge Hose s.s.Top & Hand Shower |
| Connection size: | 1/2                                                    |
| TestRange:       | 0.2-5 bar                                              |
| Max Pressure:    | 16bar                                                  |

**TECHINICAL INFORMATION: SHOWER COMBINATION** 

SINGLE HANDLE

ABS HEAD SHOWER 25X25

5 YEARS GUARANTEE 1 YEAR ON COLOR