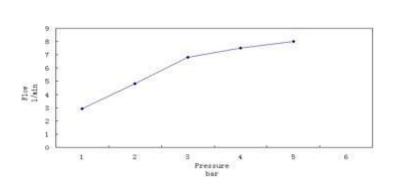

## HEIMBERG-SMILE SINGLE LEVER PULL OUT SINK MIXER

| SPECIFICATIONS   | INFORMATION                                               |
|------------------|-----------------------------------------------------------|
| Productcode:     | HBM-SMI-131-CP                                            |
| Finish           | Chrome                                                    |
| Producttype:     | Single Lever Sink Mixer                                   |
| Material         | body: brass, cartridge: 35mm Sedal Catridge Hose s.s.50cm |
| Connection size: | 1/2                                                       |
| CONTROLIO TOLEO. | /2                                                        |
| TestRange:       | 0.2-5 bar                                                 |