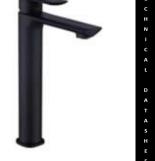

## HEIMBERG-SMILE SINGLE LEVER TALL BASIN MIXER W/O WSTE

Product code: HBM-SMI-110-MB

Finish Matt Black

**Product type**: Single Lever Tall Basin Mixer

Material body: brass, cartridge: 35mm Sedal Catridge Hose s.s.50cm

water supply

**TECHINICAL INFORMATION: BASIN MIXER** 

SINGLE HANDLE W/O POP UP WSTE

DILLR HOLE DIA 35MM