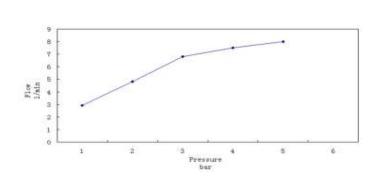

Connection size: ½

**Test Range:** 0.2-5 bar

Max Pressure: 16bar

Hot water inlet temperature: max 90°C Recommended use (saving energy):60°C

Note: if the static pressure exceeds 5bar, it must be installed a pressure reducing valve, to avoid pressure differences in cold and hot

water supply

**TECHINICAL INFORMATION: BASIN MIXER** 

SINGLE HANDLE W/O POP UP WSTE

DILLR HOLE DIA 35MM