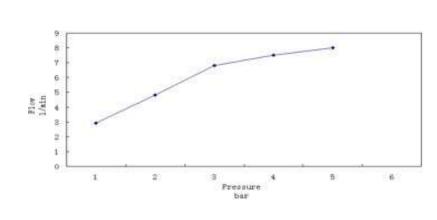

## HEIMBERG-SMILE SINGLE LEVER TALL BASIN MIXER W/O WASTE

| SPECIFICATIONS   | INFORMATION                                              |
|------------------|----------------------------------------------------------|
| Productcode:     | HBM-SMI-110-CP                                           |
| Finish           | Chrome                                                   |
| Producttype:     | Single Lever BasinMixer                                  |
| Material         | body: brass, cartridge: 35mm Sedal Catridge Hoses.s.50cm |
| Connection size: | 1/2                                                      |
| TestRange:       | 0.2-5 bar                                                |
| Max Pressure:    | 16 bar                                                   |