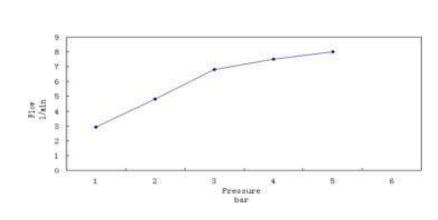

## HEIMBERG-SMILE SINGLE LEVER TALL BASIN MIXER W/O WASTE

| SPECIFICATIONS   | INFORMATION                                              |
|------------------|----------------------------------------------------------|
| Productcode:     | HBM-SMI-110-BG                                           |
| Finish           | Burshed Gold                                             |
| Producttype:     | Single Lever BasinMixer                                  |
| Material         | body: brass, cartridge: 35mm Sedal Catridge Hoses.s.50cm |
| Connection size: | 1/2                                                      |
| TestRange:       | 0.2-5 bar                                                |
| MaxPressure:     | 16 bar                                                   |

Hot water inlet temperature: max 90°C Recommended use (saving energy):60°C

Note: if the static pressure exceeds 5bar, it must be installed a pressure reducing valve, to avoid pressure differences in cold