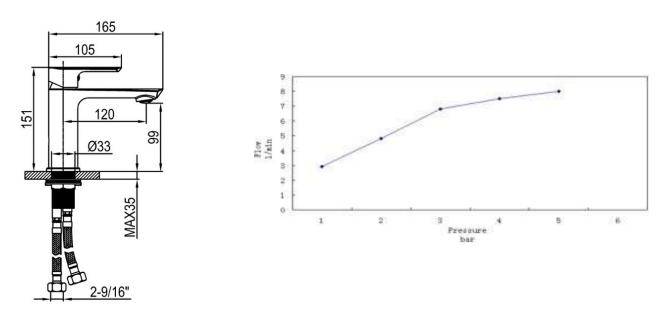

Lever BasinMixer                                   |
| Material                       | body: brass, cartridge: 35mm Sedal Catridge Hose s.s.50cm |
|                                |                                                           |
| Connection size:               | 1/2                                                       |
| Connection size:<br>TestRange: | ½<br>0.2-5 bar                                            |

Hot water inlet temperature: max 90°C

Recommended use (saving energy):60°C

Note: if the static pressure exceeds 5bar, it must be installed a pressure reducing valve, to avoid pressure differences in cold

and hot water supply

TECHINICAL INFORMATION: BASIN MIXER

SINGLE HANDLE W/O POP UP

WASTE DILLR HOLE DIA35MM

5 YEARS GUARANTEE 1 YEAR ON COLOR

## DRAWING



HEIMBERG