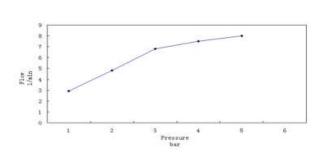

## **SPECIFICATIONS**

Product code: HBM-SMI-100-BG

**Brushed Gold** Finish

Product type: Single Lever Basin Mixer

body: brass, cartridge: 35mm Sedal Catridge Hose s.s.50cm Material

Connection size: 1/2

Test Range: 0.2-5 bar

Max Pressure: 16bar

Hot water inlet temperature: max 90°C Recommended use (saving energy):60°C

Note: if the static pressure exceeds 5bar, it must be installed a pressure reducing valve, to avoid pressure differences in cold and hot