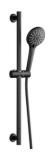

## HEIMBERG-SMILE SLIDING RAIL WITH HAND SHOWER

| SPECIFICATIONS   | INFORMATION                      |
|------------------|----------------------------------|
| Productcode:     | HBM-SHW-131-MB                   |
| Finish           | Matt Black                       |
| Producttype:     | 3F Sliding Rail with Hand Shower |
| Material         | Body: Brass, ABS                 |
| Connection size: | 1/2                              |
| TestRange:       | 0.2-5 bar                        |
| MaxPressure:     | 16 bar                           |

TECHINICAL INFORMATION: 2 FIXING POINTS, WITH 3 FUNCTION HAND SHOWER

DOUBLE INTERLOCK HOSE 1500 MM

2 YEARS GUARANTEE 1 YEAR ON COLOR