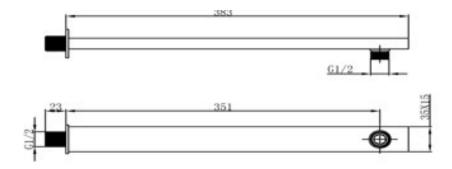

ode:     | HBM-SHW-121-BN          |  |
| Finish           | Brushed Nickel          |  |
| Producttype:     | Wall Mounted Shower Arm |  |
| Material         | body: brass             |  |
| Connection size: | 1/2                     |  |
| TestRange:       | 0.2-5 bar               |  |
| Max Pressure:    | 16 bar                  |  |

Hot water inlet temperature: max 90°C

Recommended use (saving energy):60°C

 $Note: if the \, static \, pressure \, exceeds \, 5 bar, it \, must \, be \, installed \, a \, pressure \, reducing \, valve, to \, avoid \, pressure \, differences \, in \, cold \, a \, pressure \, reducing \, valve, and a \, pressure \, reducing \, valv$ 

and hot water supply

TECHINICAL INFORMATION: WALL MOUNTED SHOWER ARM

2 YEARS GUARANTEE 1 YEAR ON COLOR

## **DRAWING**



HEIMBERG