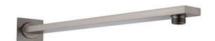

## **HEIMBERG-QUADRA SHOWER ARM 400**

| SPECIFICATIONS   | INFORMATION             |  |
|------------------|-------------------------|--|
| Productcode:     | HBM-SHW-121-BN          |  |
| Finish           | Brushed Nickel          |  |
| Producttype:     | Wall Mounted Shower Arm |  |
| Material         | body: brass             |  |
| Connection size: | 1/2                     |  |
| TestRange:       | 0.2-5 bar               |  |
| Max Pressure:    | 16 bar                  |  |