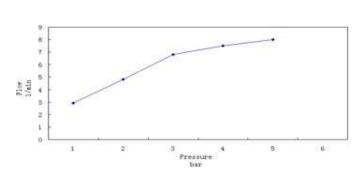

## **HEIMBERG-QUADRA HAND SHOWER KIT**

| SPECIFICATIONS   | INFORMATION                 |
|------------------|-----------------------------|
| Productcode:     | HBM-QUA-K201-MB             |
| Finish           | Matt Black                  |
| Producttype:     | Hand Shower Kit             |
| Material         | body: brass, Hose s.s.150cm |
| Connection size: | 1/2                         |
| TestRange:       | 0.2-5 bar                   |
| Max Pressure:    | 16 bar                      |