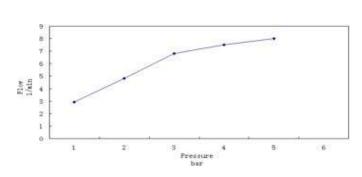

## **HEIMBERG-QUADRA HAND SHOWER KIT**

| SPECIFICATIONS   | INFORMATION                 |
|------------------|-----------------------------|
| Productcode:     | HBM-QUA-K201-CP             |
| Finish           | Chrome                      |
| Producttype:     | Hand Shower Kit             |
| Material         | body: brass, Hose s.s.150cm |
| Connection size: | 1/2                         |
| TestRange:       | 0.2-5 bar                   |
| Max Pressure:    | 16 bar                      |