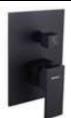

## TECHNICAL DATASHEET

HEIMBERG-QUADRA CONCEALDE BATH/SHOWER MIXER WITH DIVETER

| SPECIFICATIONS   | INFORMATION                                 |
|------------------|---------------------------------------------|
| Productcode:     | HBM-QUA-170-MB                              |
| Finish           | Matt Black                                  |
| Producttype:     | Single Lever Concealed Bath Shower Mixer    |
| Material         | body: brass, cartridge: 35mm Sedal Catridge |
| Connection size: | 1/2                                         |
|                  |                                             |
| TestRange:       | 0.2-5 bar                                   |