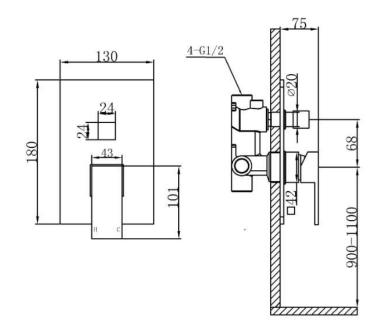

and hot water supply

TECHINICAL INFORMATION: BOX CONTENTS

SHOWER MIXER VALVE: SINGLE HANDLE, FIXING KIT

WITH CONCEALED BOX

5 YEARS GUARANTEE 1 YEAR ON COLOR

DRAWING