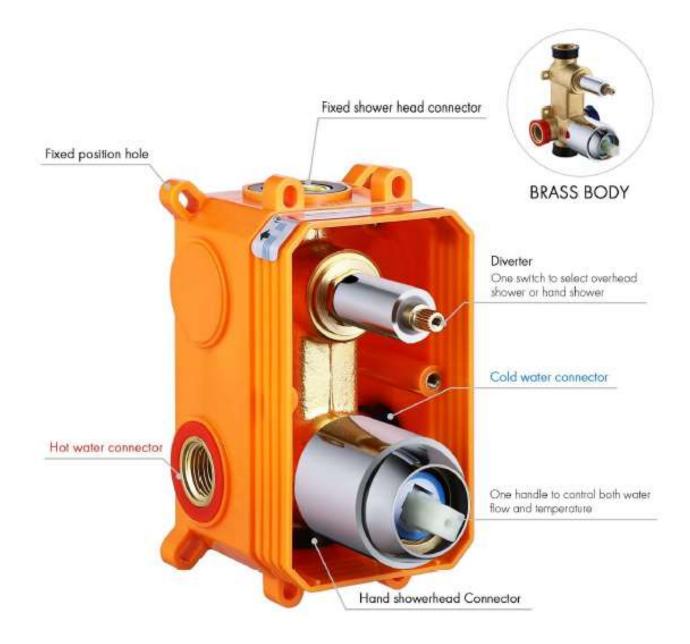

**TECHINICAL INFORMATION: BOX CONTENTS** 

SHOWER MIXER VALVE: SINGLE HANDLE, FIXING KIT

WITH CONCEALED BOX