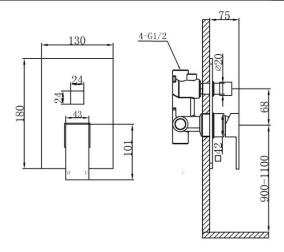

## HEIMBERG

## HEIMBERG-QUADRA WALL MOUNTED SHOWER VALVE.





**SPECIFICATIONS** 

**TECHNICAL INFORMATION** 

Product code: HBM-QUA-170-CP

**Finish** Chrome

**Product type**: wall-Mounted Shower Mixer Valve

Material Body: Brass, Cartridge: 35mm Sedal Catridge

Connection size: ½

Test Range: 0.2-5 Bar

Max Pressure: 16Bar

Hot water inlet temperature: max  $90^{\circ}\text{C}$ 

Recommended use (saving energy):60°C

Note: if the static pressure exceeds 5bar, it must be installed a pressure reducing valve, to avoid pressure differences in cold and hot water supply

**TECHINICAL INFORMATION: BOX CONTENTS** 

SHOWER MIXER VALVE: SINGLE HANDLE, FIXING KIT

WITH CONCEALED BOX

## **DRAWING**



HEIMBERG

## **HEIMBERG**