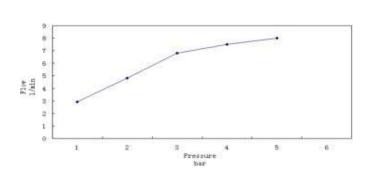

## HEIMBERG-QUADRA SINGLE LEVER TALL BASIN MIXER W/O WASTE

| SPECIFICATIONS   | INFORMATION                                               |
|------------------|-----------------------------------------------------------|
| Productcode:     | HBM-QUA-110-CP                                            |
| Finish           | Chrome                                                    |
| Producttype:     | Single Lever BasinMixer                                   |
| Material         | body: brass, cartridge: 35mm Sedal Catridge Hose s.s.50cm |
| Connection size: | 1/2                                                       |
| TestRange:       | 0.2-5 bar                                                 |
| Max Pressure:    | 16 bar                                                    |

Hot water inlet temperature: max 90°C

Recommended use (saving energy):60°C

Note: if the static pressure exceeds 5bar, it must be installed a pressure reducing valve, to avoid pressure differences in cold