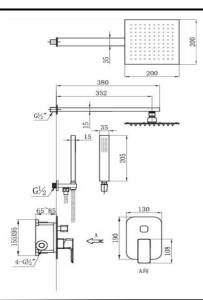

#### DRAWING

#### **SPECIFICATIONS**

| Product code:                         | HBM-ADV-175-CP                                                               |
|---------------------------------------|------------------------------------------------------------------------------|
| Finish                                | CHROME PLATED                                                                |
| Product type:                         | wall-mounted shower mixer valve                                              |
| Material                              | body: brass, cartridge: 35mm Sedal Catridge Top Shower and Hand Shower Brass |
| Connection size:                      | ⅓                                                                            |
| Test Range:                           | 0.2-5 bar                                                                    |
| Max Pressure:                         | 16bar                                                                        |
| Hot water inlet temperature: max 90°C |                                                                              |
|                                       |                                                                              |