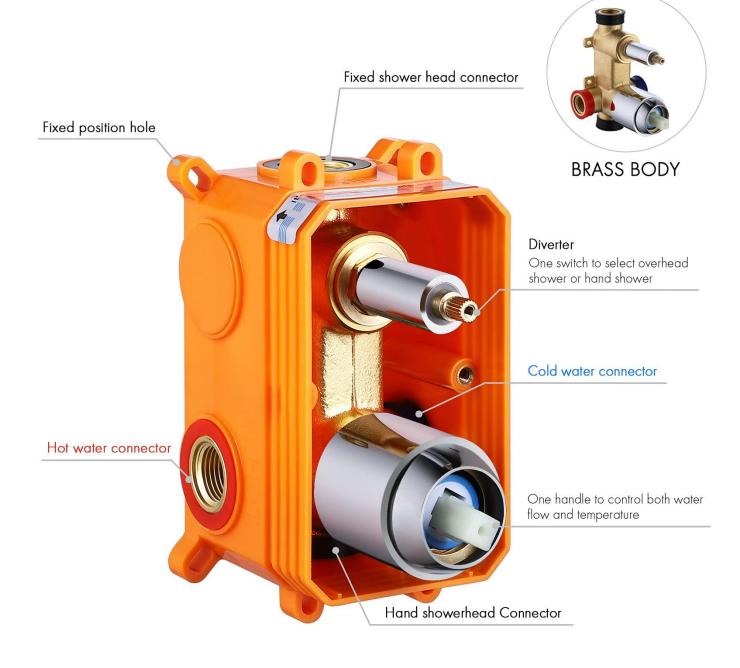

### TECHINICAL INFORMATION: BOX CONTENTS

### SHOWER MIXER VALVE: SINGLE HANDLE, FIXING KIT

#### WITH CONCEALED BOX