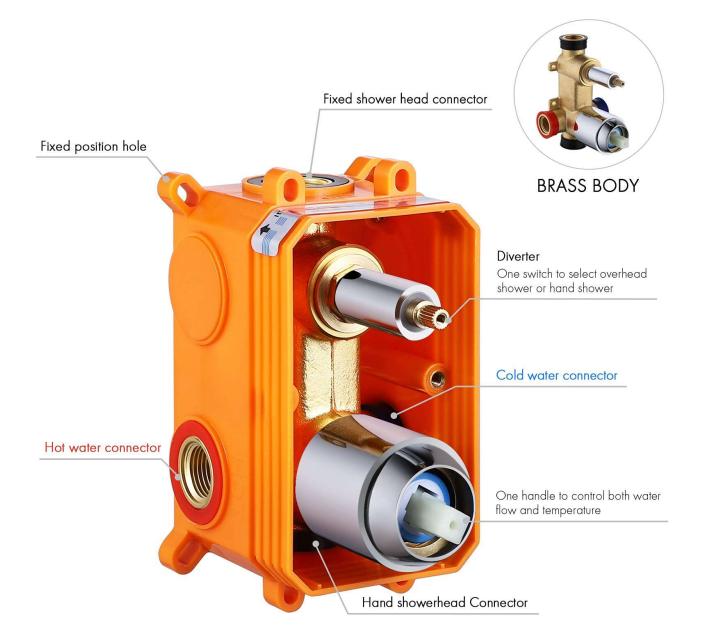

water supply

**TECHINICAL INFORMATION**: BOX CONTENTS

SHOWER MIXER VALVE: SINGLE HANDLE, FIXING KIT

WITH CONCEALED BOX