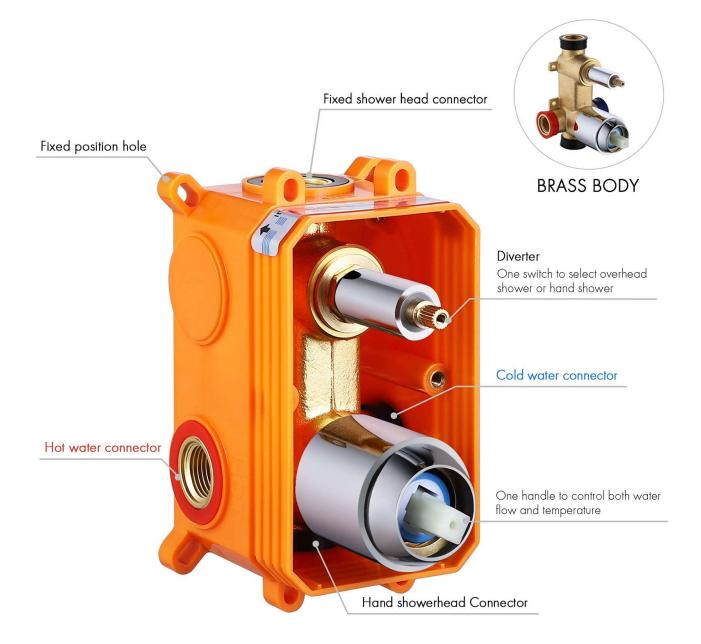

**TECHINICAL INFORMATION**: BOX CONTENTS

SHOWER MIXER VALVE: SINGLE HANDLE, FIXING KIT

WITH CONCEALED BOX