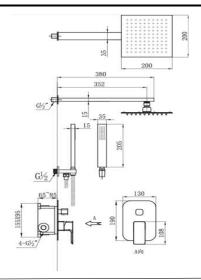

## HEIMBERG-ADVANCE WALL MOUNTED SHOWER VALVE.

Product code: HBM-ADV-175-BG

Finish Brushed Gold

**Product type**: wall-mounted shower mixer valve

Material body: brass, cartridge: 35mm Sedal Catridge Top Shower and Hand Shower Brass

Connection size: ½

Test Range: 0.2-5 bar

Max Pressure: 16bar

Hot water inlet temperature: max 90°C

Recommended use (saving energy):60°C

Note: if the static pressure exceeds 5bar, it must be installed a pressure reducing valve, to avoid pressure differences in cold and hot water supply

**TECHINICAL INFORMATION**: BOX CONTENTS

SHOWER MIXER VALVE: SINGLE HANDLE, FIXING KIT

WITH CONCEALED BOX

## **DRAWING**

HEIMBERG