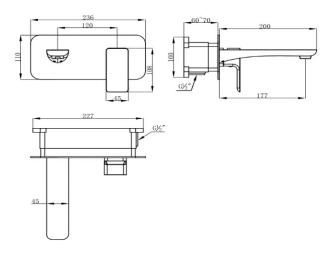

|
| Finish           | Brushed Nickel                              |
| Producttype:     | Single Lever Wall Mounted BasinMixer        |
| Material         | body: brass, cartridge: 35mm Sedal Catridge |
| Connection size: | 1/2                                         |
| TestRange:       | 0.2-5 bar                                   |
| Max Pressure:    | 16 bar                                      |

Hot water inlet temperature: max 90°C recommended use (saving energy):60°C

Note: if the static pressure exceeds 5bar, it must be installed a pressure reducing valve, to avoid pressure differences in cold

and hot water supply

TECHINICALINFORMATION: WALLMOUNTED

BASINMIXER SINGLE HANDLE

W/O POP UP WASTE

WITH CONCEALED BOX

5 YEARS GUARANTEE 1 YEAR ON COLOR

## **DRAWING**





HEIMBERG