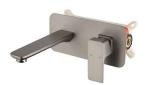

## HEIMBERG-ADVANCE WALL MOUNTED BASIN MIXER W/O WASTE

| SPECIFICATIONS   | INFORMATION                                 |
|------------------|---------------------------------------------|
| Productcode:     | HBM-ADV-115-BN                              |
| Finish           | Brushed Nickel                              |
| Producttype:     | Single Lever Wall Mounted BasinMixer        |
| Material         | body: brass, cartridge: 35mm Sedal Catridge |
| Connection size: | 1/2                                         |
| TestRange:       | 0.2-5 bar                                   |
| Max Pressure:    | 16 bar                                      |