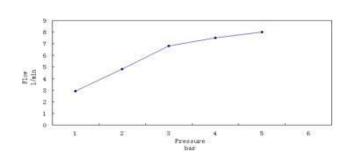

## HEIMBERG-ADVANCE WALL MOUNTED BASIN MIXER W/O WASTE

| SPECIFICATIONS   | INFORMATION                                 |
|------------------|---------------------------------------------|
| Productcode:     | HBM-ADV-115-BN                              |
| Finish           | Brushed Nickel                              |
| Producttype:     | Single Lever Wall Mounted BasinMixer        |
| Material         | body: brass, cartridge: 35mm Sedal Catridge |
| Connection size: | 1/2                                         |
| TestRange:       | 0.2-5 bar                                   |
| Max Pressure:    | 16 bar                                      |

Hot water inlet temperature: max 90°C recommended use (saving energy):60°C

Note: if the static pressure exceeds 5bar, it must be installed a pressure reducing valve, to avoid pressure differences in cold