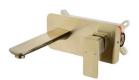

## HEIMBERG-ADVANCE WALL MOUNTED BASIN MIXER W/O WSTE

| SPECIFICATIONS   | INFORMATION                                 |
|------------------|---------------------------------------------|
| Productcode:     | HBM-ADV-115-BG                              |
| Finish           | Brushed Gold                                |
| Producttype:     | Single Lever Wall Mounted Basin Mixer       |
| Material         | body: brass, cartridge: 35mm Sedal Catridge |
| Connection size: | 1/2                                         |
| TestRange:       | 0.2-5 bar                                   |
| Max Pressure:    | 16bar                                       |

## **DRAWING**

HEIMBERG

For more information's about this product or our full product range please contact us: Email: info@heimbergint.com