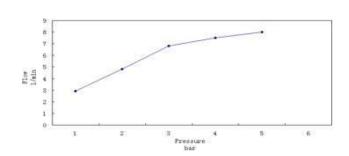

## HEIMBERG-ADVANCE WALL MOUNTED BASIN MIXER W/O WSTE

| SPECIFICATIONS   | INFORMATION                                 |
|------------------|---------------------------------------------|
| Productcode:     | HBM-ADV-115-BG                              |
| Finish           | Brushed Gold                                |
| Producttype:     | Single Lever Wall Mounted Basin Mixer       |
| Material         | body: brass, cartridge: 35mm Sedal Catridge |
| Connection size: | 1/2                                         |
| TestRange:       | 0.2-5 bar                                   |
| Max Pressure:    | 16bar                                       |

Hot water inlet temperature: max 90°C recommended use (saving energy):60°C

Note: if the static pressure exceeds 5bar, it must be installed a pressure reducing valve, to avoid pressure differences in cold

and hot water supply

TECHINICALINFORMATION: WALLMOUNTED

BASINMIXER SINGLE HANDLE W/O

POP UP WSTE

WITH CONCEALED BOX

5 YEARS GUARANTEE 1 YEAR ON COLOR