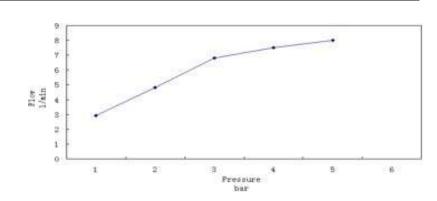

## HEIMBERG-ADVANCE SINGLE LEVER BASIN MIXER W/O WSTE

| SPECIFICATIONS   | INFORMATION                                               |
|------------------|-----------------------------------------------------------|
| Productcode:     | HBM-ADV-100-GD                                            |
| Finish           | Gold                                                      |
| Producttype:     | Single Lever BasinMixer                                   |
| Material         | body: brass, cartridge: 35mm Sedal Catridge Hose s.s.50cm |
| Connection size: | 1/2                                                       |
| TestRange:       | 0.2-5 bar                                                 |
| Max Pressure:    | 16bar                                                     |