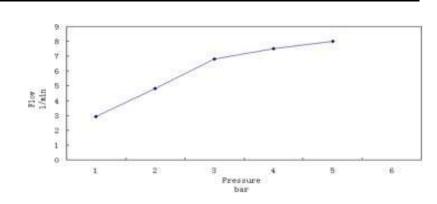

## HEIMBERG-ADVANCE SINGLE LEVER BASIN MIXER W/O WASTE

| SPECIFICATIONS   | INFORMATION                                               |
|------------------|-----------------------------------------------------------|
| Productcode:     | HBM-ADV-100-BN                                            |
| Finish           | Brushed Nickel                                            |
| Producttype:     | Single Lever BasinMixer                                   |
| Material         | body: brass, cartridge: 35mm Sedal Catridge Hose s.s.50cm |
| Connection size: | 1/2                                                       |
| TestRange:       | 0.2-5 bar                                                 |
| Max Pressure:    | 16bar                                                     |