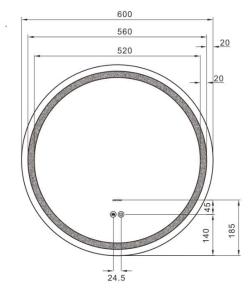

## **Technical Information**

Led Mirror Size: 600 mm

Backlit and ambient light LED mirror; 5 mm mirror thickness; Defogger function Safety film backing

Illuminated touch ON/OFF sensor switch with dimmer

LED temperature color 3000k, 4000k or 6000k; UL, SAA, CE, IP44

## **DRAWING**

For more information's about this product or our full product range please contact us: Email: info@heimbergint.com

HEIMBERG