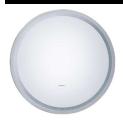

#### **HEIMBERG-SMILE: LED MIRROR**

| SPECIFICATIONS | INFORMATION                    |
|----------------|--------------------------------|
| Productcode:   | HBL-SMI-600R-002-SL            |
| Finish         | FROSTED                        |
| Producttype:   | ILLUMINATED MIRROR             |
| Material       | GLASS                          |
| Power:         | AC 220V/50Hz/ INPUT: < 2.5W/DM |

## **Technical Information**

Led Mirror Size: 600 mm

Backlit and ambient light LED mirror; 5 mm mirror thickness; Defogger function Safety film backing

Illuminated touch ON/OFF sensor switch with dimmer

LED temperature color 3000k, 4000k or 6000k; UL, SAA, CE, IP44