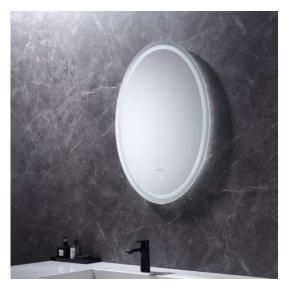

## **Technical Information**

Led Mirror

Size: H 800 x L 600 mm

Backlit and ambient light LED mirror; 5 mm mirror thickness; Defogger function Safety film backing

Illuminated touch ON/OFF sensor switch with dimmer