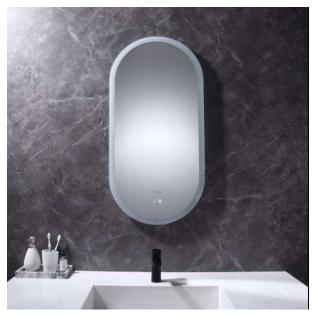

#### **HEIMBERG-SLIM: LED MIRROR**

| SPECIFICATIONS | INFORMATION                    |
|----------------|--------------------------------|
| Productcode:   | HBL-SLM-10050RL-001-SL         |
| Finish         | FROSTED                        |
| Producttype:   | ILLUMINATED MIRROR             |
| Material       | GLASS                          |
| Power:         | AC 220V/50Hz/ INPUT: < 2.5W/DM |

## **Technical Information**

Led Mirror

Size: H100x L 500 mm

Backlit and ambient light LED mirror; 5 mm mirror thickness; Defogger function Safety film backing

Illuminated touch ON/OFF sensor switch with dimmer