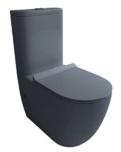

## HEIMBERG TRAK RIMLESS CLOSE COUPLED WC

| SPECIFICATIONS            | INFORMATION                      |
|---------------------------|----------------------------------|
| Productcode:              | HBS-TRK-201-MGR, HBS-TRK-202-MGR |
| Finish                    | Matt Grey                        |
| Producttype:              | P Trap Close Coupled WC          |
|                           |                                  |
| Material                  | Ceramic                          |
| Material Connection size: | Ceramic 1/2                      |
|                           |                                  |

TECHINICAL INFORMATION: CLOSE COUPLED WC

CISTERN WITH LID WITH GEBERIT MECHANISM,

WITH SLIM DUROPLAST SOFT-CLOSING SEAT AND COVER