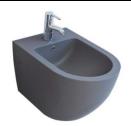

## **HEIMBERG SMILE WALL MOUNTED BIDET**

| SPECIFICATIONS   | INFORMATION               |  |
|------------------|---------------------------|--|
| Productcode:     | HBS-SMI-206-MBGR          |  |
| Finish           | Matt Grey                 |  |
| Producttype:     | P Trap Wall Mounted Bidet |  |
| Material         | Ceramic                   |  |
| Connection size: | 100mm                     |  |
| Seat Cover:      | Without Seat Cover        |  |
| Dimensions:      | 555*365*330               |  |