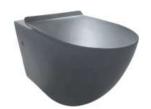

## HEIMBERG SMILE WALL MOUNTED RIMLESS WC

| SPECIFICATIONS   | INFORMATION            |
|------------------|------------------------|
| Productcode:     | HBS-SMI-205-MGR        |
| Finish           | Matt Grey              |
| Producttype:     | P Trap Wall Mounted WC |
| Material         | Ceramic                |
| Connection size: | 100mm                  |
| Seat Cover:      | Duroplas               |
| Dimensions:      | 548*359*330            |