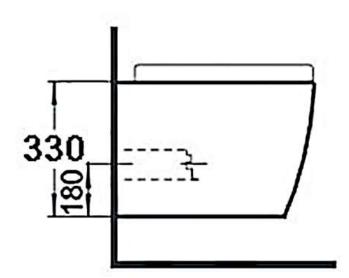

## HEIMBERG SMILE WALL MOUNTED RIMLESS WC

| SPECIFICATIONS   | INFORMATION            |
|------------------|------------------------|
| Productcode:     | HBS-SMI-205-MGR        |
| Finish           | Matt Grey              |
| Producttype:     | P Trap Wall Mounted WC |
| Material         | Ceramic                |
| Connection size: | 100mm                  |
| Seat Cover:      | Duroplas               |
| Dimensions:      | 548*359*330            |

## DRAWING

For more information's about this product or our full product range please contact us:

Email: info@heimbergint.com