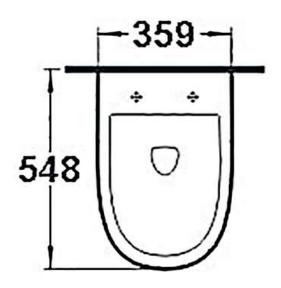

## HEIMBERG SMILE WALL MOUNTED RIMLESS WC

| SPECIFICATIONS   | INFORMATION            |
|------------------|------------------------|
| Productcode:     | HBS-SMI-205-MGR        |
| Finish           | Matt Grey              |
| Producttype:     | P Trap Wall Mounted WC |
| Material         | Ceramic                |
| Connection size: | 100mm                  |
| Seat Cover:      | Duroplas               |
| Dimensions:      | 548*359*330            |

## DRAWING

For more information's about this product or our full product range please contact us:

Email: info@heimbergint.com