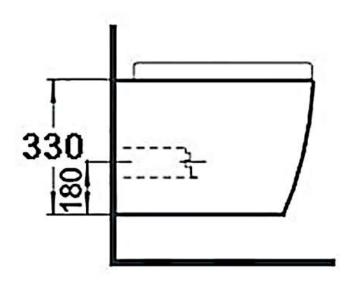

## HEIMBERG SMILE WALL MOUNTED RIMLESS WC

| SPECIFICATIONS   | INFORMATION            |  |
|------------------|------------------------|--|
| Productcode:     | HBS-SMI-205-GW         |  |
| Finish           | White Gold             |  |
| Producttype:     | P Trap Wall Mounted WC |  |
| Material         | Ceramic                |  |
| Connection size: | 100mm                  |  |
| Seat Cover:      | Duroplas               |  |
| Dimensions:      | 548*359*330            |  |

## **DRAWING**

For more information's about this product or our full product range please contact us:

Email: info@heimbergint.com