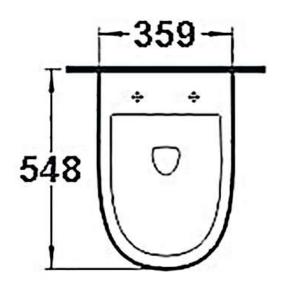

## HEIMBERG SMILE WALL MOUNTED RIMLESS WC

| SPECIFICATIONS   | INFORMATION            |  |
|------------------|------------------------|--|
| Productcode:     | HBS-SMI-205-GW         |  |
| Finish           | White Gold             |  |
| Producttype:     | P Trap Wall Mounted WC |  |
| Material         | Ceramic                |  |
| Connection size: | 100mm                  |  |
| Seat Cover:      | Duroplas               |  |
| Dimensions:      | 548*359*330            |  |

## **DRAWING**

For more information's about this product or our full product range please contact us:

Email: info@heimbergint.com