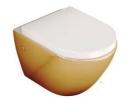

## HEIMBERG SMILE WALL MOUNTED RIMLESS WC

| SPECIFICATIONS   | INFORMATION            |  |
|------------------|------------------------|--|
| Productcode:     | HBS-SMI-205-GW         |  |
| Finish           | White Gold             |  |
| Producttype:     | P Trap Wall Mounted WC |  |
| Material         | Ceramic                |  |
| Connection size: | 100mm                  |  |
| Seat Cover:      | Duroplas               |  |
| Dimensions:      | 548*359*330            |  |