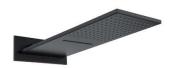

## HEIMBERG-ADVANCE WALL MAOUNTED SHOWER HEAD

| SPECIFICATIONS   | INFORMATION                         |
|------------------|-------------------------------------|
| Productcode:     | HBR-ADV-WF-610-MB                   |
| Finish           | Matt Black                          |
| Producttype:     | Wall Mounted Shower Head Water Fall |
| Material         | body: brass, Stainless Steel        |
| Connection size: | 1/2                                 |
| TestRange:       | 0.2-5 bar                           |
| Max Pressure:    | 16 bar                              |

and hot water supply

TECHINICAL INFORMATION: SHOWER HEAD

550\*023\*13MM, 2FUNCTION RAIN WTAER FALL WITH ABS CONCEALED BOX CYLINDRI CA1

5 YEARS GUARANTEE 1 YEAR ON COLOR