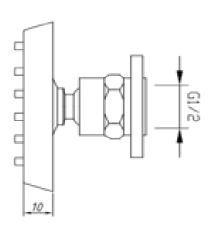

## **HEIMBERG-ADVANCE WALL MAOUNTED BODY JET**

| SPECIFICATIONS   | INFORMATION           |  |
|------------------|-----------------------|--|
| Productcode:     | HBR-ADV-SJS-670-BN    |  |
| Finish           | Brushed Nickel        |  |
| Producttype:     | Wall Mounted Body Jet |  |
| Material         | body: brass,          |  |
| Connection size: | 1/2                   |  |
| TestRange:       | 0.2-5 bar             |  |
| Max Pressure:    | 16 bar                |  |

## DRAWING