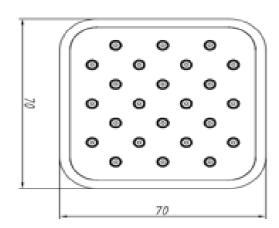

and hot water supply

TECHINICAL INFORMATION: BODY JET

70\*70\*MM, PREEEURIZA SIDE SHOWER

5 YEARS GUARANTEE 1 YEAR ON COLOR

## DRAWING