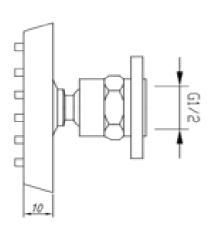

## **HEIMBERG-ADVANCE WALL MAOUNTED BODY JET**

| SPECIFICATIONS   | INFORMATION           |  |
|------------------|-----------------------|--|
| Productcode:     | HBR-ADV-SJS-670-BG    |  |
| Finish           | Brushed Gold          |  |
| Producttype:     | Wall Mounted Body Jet |  |
| Material         | body: brass,          |  |
| Connection size: | 1/2                   |  |
| TestRange:       | 0.2-5 bar             |  |
| Max Pressure:    | 16 bar                |  |

## DRAWING