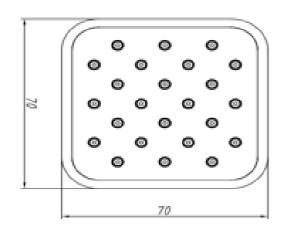

and hot water supply

TECHINICAL INFORMATION: BODY JET

70\*70\*MM, PREEEURIZA SIDE SHOWER

5 YEARS GUARANTEE 1 YEAR ON COLOR

## DRAWING